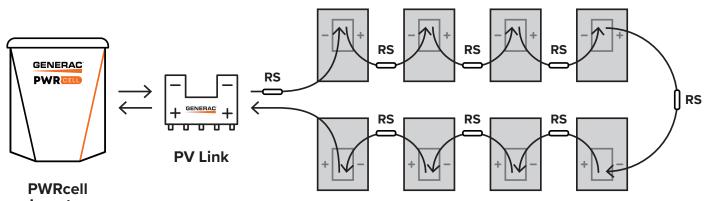

## SINGLE-STRING PV ARRAY WITH SnapRS DEVICES

Where PV module-level rapid shutdown is required (NEC 690.12), a SnapRS device (RS) is installed to negative (-) lead of each PV module.

Inverter

Diagram is applicable for most 60 cell PV modules. Modules with higher cell count may require a different arrangement. Contact Generac for more details.

PV Link